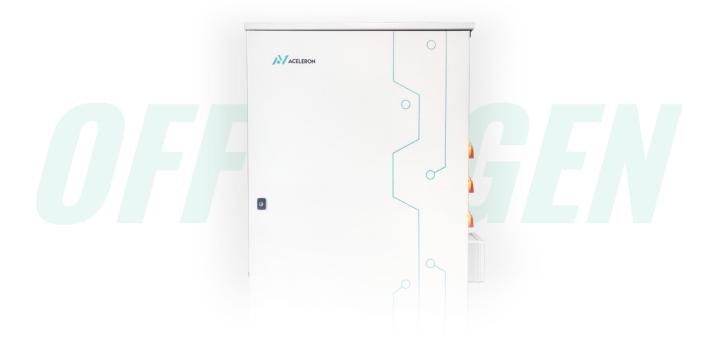

MECHANICAL

Cylindrical – NMC L300 x W800 x H1200 (mm)

98 Kg

Floor/Wall

Metallic Grey IP65 compliant

Chemistry

Weight

Casing

Mounting

Case Dimensions

Enclosure rating

OFFGEN 8 kWh system dimensions

| AC SPECIFICATIONS             |                                                                                      |  |
|-------------------------------|--------------------------------------------------------------------------------------|--|
| AC OUTPUT/INPUT Voltage Range | 220-240 V                                                                            |  |
| Max AC OUTPUT/INPUT Current   | 25 A / 15 A                                                                          |  |
| AC Frequency                  | 50/60 (auto sensing)                                                                 |  |
| Surge rating                  | 6,000 VA                                                                             |  |
| INPUT/OUTPUT Connections      | Integrated:<br>AC INPUT (rotary)<br>AC OUTPUT (rotary)<br>2 string PV INPUT (rotary) |  |
| Available Configurations      | 1 phase/L1 N G                                                                       |  |