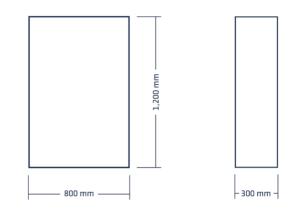

MECHANICAL

Cylindrical – NMC L300 x W800 x H1200 (mm)

98 Kg

Floor/Wall

Metallic Grey IP65 compliant

Chemistry

Weight

Casing

Mounting

Case Dimensions

Enclosure rating

OFFGEN 8 kWh system dimensions

| AC SPECIFICATIONS             |                                                                                      |  |
|-------------------------------|--------------------------------------------------------------------------------------|--|
| AC OUTPUT/INPUT Voltage Range | 220-240 V                                                                            |  |
| Max AC OUTPUT/INPUT Current   | 25 A / 15 A                                                                          |  |
| AC Frequency                  | 50/60 (auto sensing)                                                                 |  |
| Surge rating                  | 6,000 VA                                                                             |  |
| INPUT/OUTPUT Connections      | Integrated:<br>AC INPUT (rotary)<br>AC OUTPUT (rotary)<br>2 string PV INPUT (rotary) |  |
| Available Configurations      | 1 phase/L1 N G                                                                       |  |